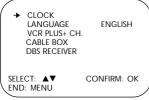

Follow the steps below to program the VCR so its clock will move forward one hour in April and turn back one hour in October. Press the VCR button, then press the MENU button. Press the PLAY ▲ or STOP ▼ button to select INITIAL SET UP, then press the OK/STATUS button. 1 CLOCK LANGUAGE ENGLISH VCR PLUS+ CH. CABLE BOX DBS RECEIVER SELECT: ▲▼ END: MENU CONFIRM: OK Press the PLAY ▲ or STOP ▼ button to select CLOCK, then press the OK/STATUS button. (If AUTO CLOCK is set to OFF, PBS CH. and TIME ZONE will not appear in the menu.) CABLE BOX USERS SET CLOCK MANUALLY will appear on the

#### screen briefly.

| / | TIME       | 10:45AM  | 1        |  |
|---|------------|----------|----------|--|
|   | DATE       | 01/01/00 | )        |  |
|   |            | SATURE   | DAY      |  |
|   | AUTO CLOCK | ON       |          |  |
|   | PBS CH.    | AUTO     |          |  |
|   | D.S.T.     | AUTO     |          |  |
|   | TIME ZONE  | AUTO     |          |  |
|   | SET: ▲▼    |          | NEXT: OK |  |
|   | END: MENU  |          |          |  |
| ` |            |          |          |  |